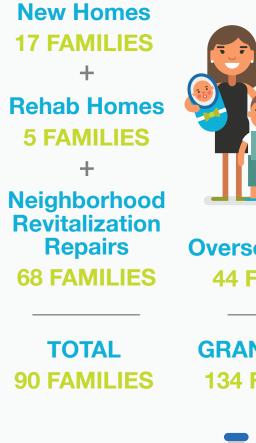

# SERVED 134 FAMILIES IN 2016

## **MUCH TO CELEBRATE**

**Overseas Homes 44 FAMILIES** 

### **FUNDING THE FUTURE**

**GRAND TOTAL 134 FAMILIES** 

Much to Celebrate. More to Come.